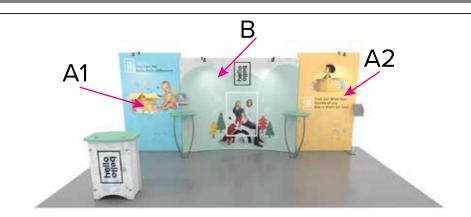

SYMPHONY

Graphic Template 10 x 20 Inline Exhibit Backwall with Concave Rectangular Panel & Flat, Rectangle Side Panels - SEG Graphics

NOTE: All Raster Art (jpg, tiff,psd, png, etc.) must be at least 100 dpi at print size.

Standard kits are often customized. Please check with Customer Service to ensure that this template matches your specific job.

Page 1 9.2021