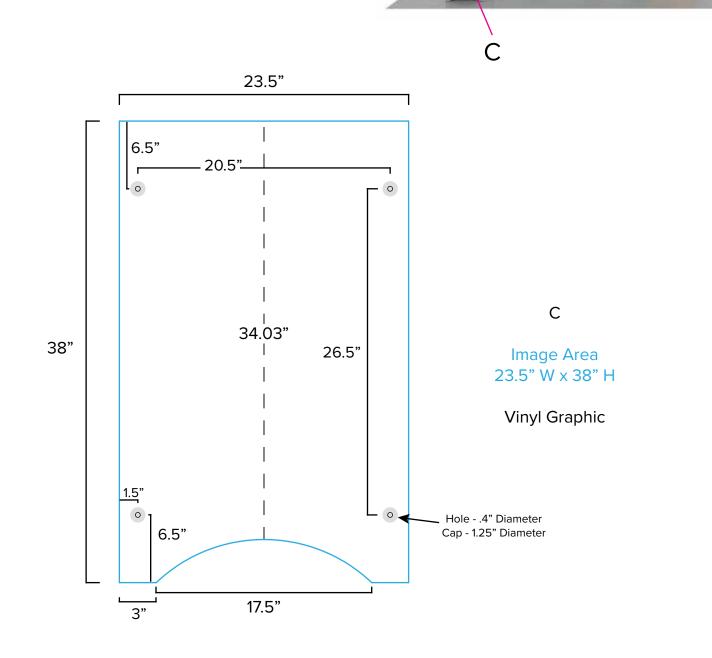

Page 2 9.2021

Graphic Template
Backwall Workstation Countertop – Vinyl Graphics

Graphics **NOT** included in base price. Please request pricing.

NOTE: All Raster Art (jpg, tiff,psd, png, etc.) must be at least 100 dpi at print size.

Standard kits are often customized. Please check with Customer Service to ensure that this template matches your specific job.

Page 3 9.2021