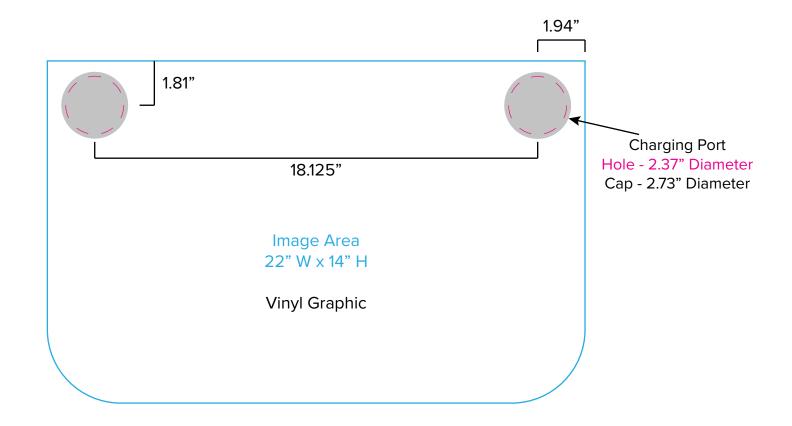

Page 2 9.2021

Graphic Template
Backwall Workstation Countertop – Vinyl Graphics

Graphics **NOT** included in base price. Please request pricing.

NOTE: All Raster Art (jpg, tiff,psd, png, etc.) must be at least 100 dpi at print size.