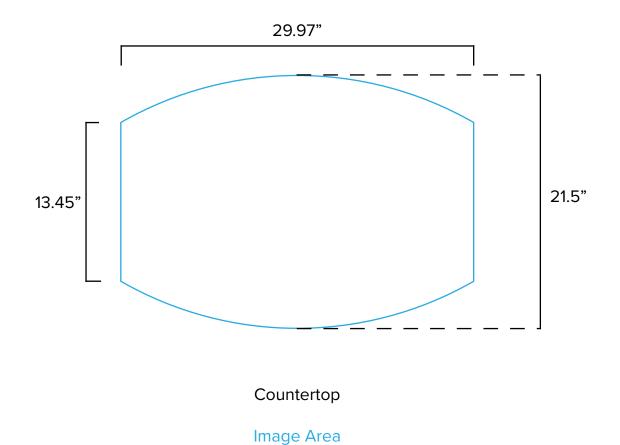

## Graphic Template Portable Counter – Vinyl Graphic

29.97" W x 21.5" H

Vinyl Graphic

NOTE: All Raster Art (jpg, tiff,psd, png, etc.) must be at least 100 dpi at print size.

Standard kits are often customized. Please check with Customer Service to ensure that this template matches your specific job.