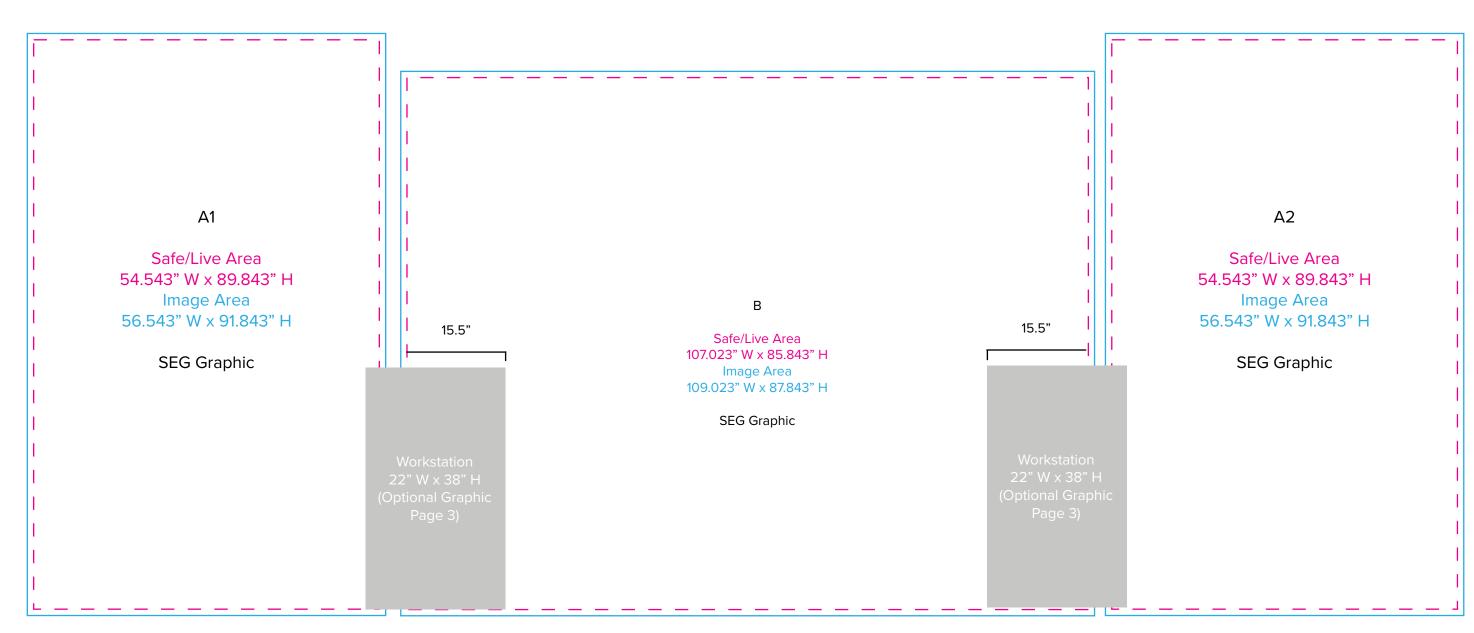

SYMPHONY

Graphic Template 10 x 20 Inline Exhibit Backwall with Concave Rectangular Panel & Flat, Rectangle Side Panels - SEG Graphics

NOTE: All Raster Art (jpg, tiff,psd, png, etc.) must be at least 100 dpi at print size.

Standard kits are often customized. Please check with Customer Service to ensure that this template matches your specific job.

Page 1 9.2021